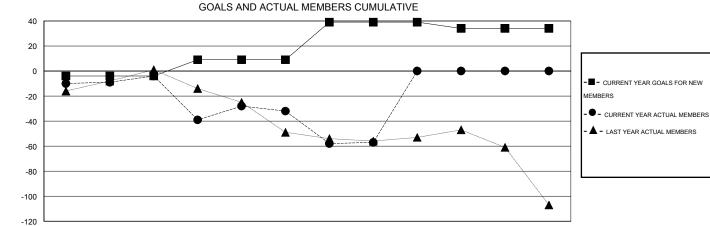

## LOCATION OKLAHOMA **GMT:** HAL GRIFFIN

| GMT CA 1 |
|----------|
|----------|

|                       |                  | Clubs               |                            |                             |                       |                    | Members                    |                              |                             |
|-----------------------|------------------|---------------------|----------------------------|-----------------------------|-----------------------|--------------------|----------------------------|------------------------------|-----------------------------|
| RESULTS FOR 2013-2014 |                  |                     |                            |                             | RESULTS FOR 2013-2014 |                    |                            |                              |                             |
| QUARTER               | NEW CLUB<br>GOAL | ACTUAL NEW<br>CLUBS | ACTUAL<br>DROPPED<br>CLUBS | ACTUAL NET<br>GAIN/<br>LOSS | QUARTER               | NEW MEMBER<br>GOAL | ACTUAL TOTAL MEMBERS ADDED | ACTUAL<br>DROPPED<br>MEMBERS | ACTUAL NET<br>GAIN/<br>LOSS |
| JULY/AUG/SEPT         | 0                | 0                   | 0                          | 0                           | JULY/AUG/SEPT         | -4                 | 28                         | 32                           | -4                          |
| OCT/NOV/DEC           | 1                | 0                   | 1                          | -1                          | OCT/NOV/DEC           | 13                 | 26                         | 54                           | -28                         |
| JAN/FEB/MAR           | 2                | 0                   | 1                          | -1                          | JAN/FEB/MAR           | 30                 | 8                          | 33                           | -25                         |
| APR/MAY/JUNE          | 0                | 0                   | 0                          | 0                           | APR/MAY/JUNE          | -5                 | 0                          | 0                            | 0                           |